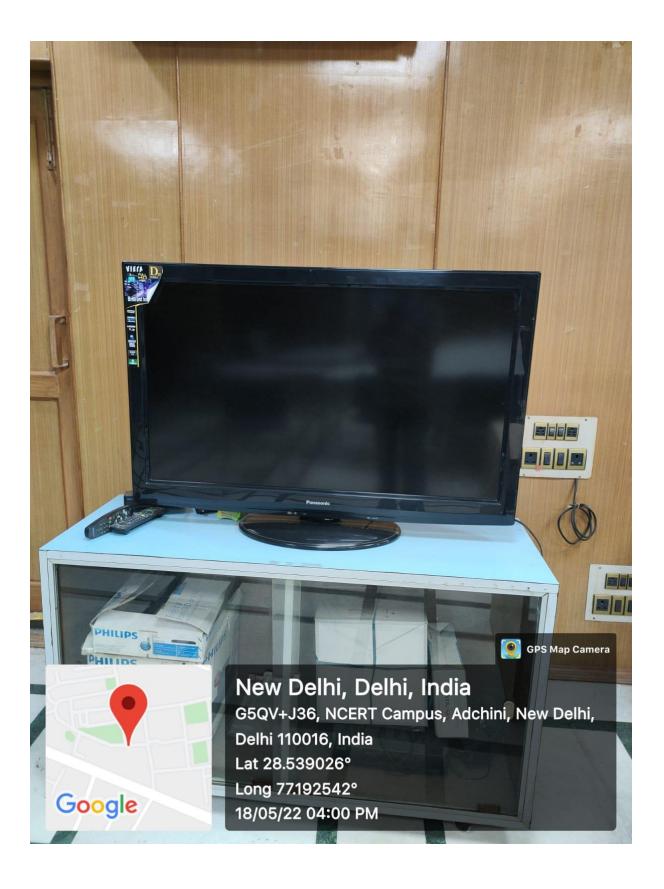

• Number of Seminar halls with ICT facilities

| Number of Seminar halls with ICT<br>Facilities | Location    |
|------------------------------------------------|-------------|
| 1                                              | Room No 113 |
| 1                                              | Room No 114 |
| 1                                              | Room No 212 |
| 1                                              | Room No 333 |

#### Room No 333

Hostel First Floor

**CPRHE** Conference Room