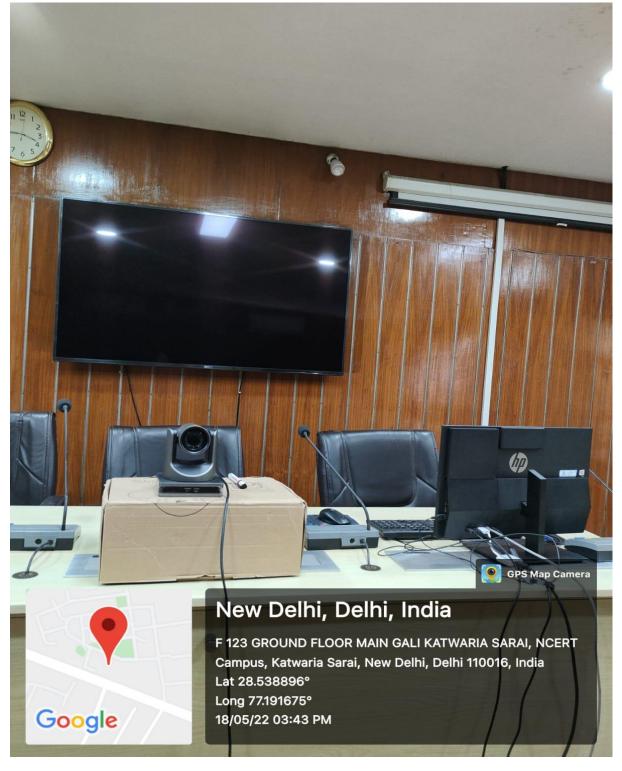

#### Room No 113 ICT Facilities

### New Delhi, Delhi, India F 123 GROUND FLOOR MAIN GALI KATWARIA SARAI, NCERT Campus, Katwaria Sarai, New Delhi, Delhi 110016, India Lat 28.5389° Long 77.191675° 18/05/22 03:44 PM

GPS Map Camera

•