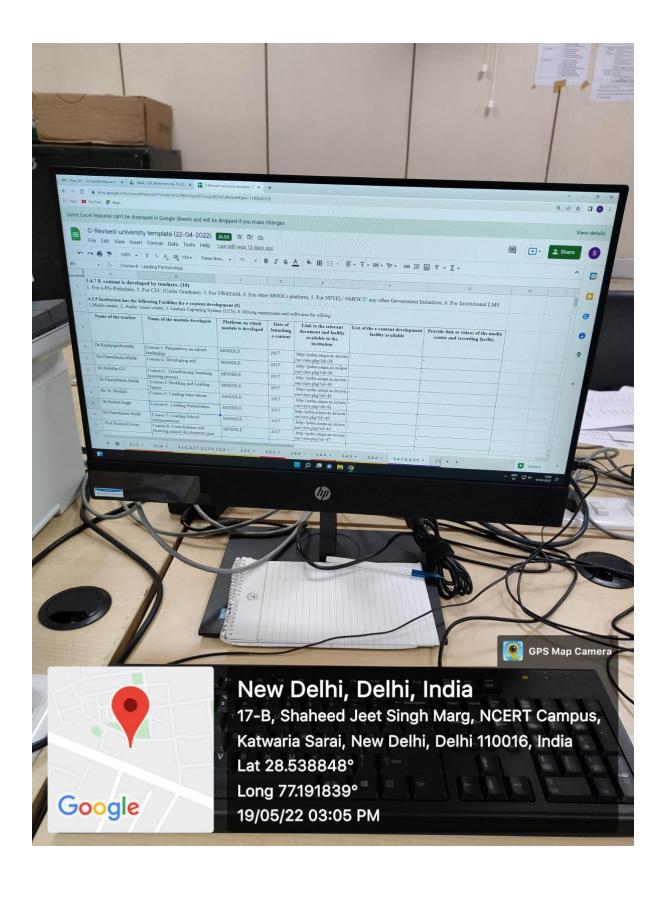

# **4.3.1** Percentage of Classrooms and seminar halls with ICT-Enabled facilities such as LCD, smart board, Wi-Fi/LAN, audio video recording facilities.

4.3.1.1: Number of classrooms and seminar halls with ICT facilities

• Number of classrooms with LCD facilities

| No of classroom With<br>LCD facilities | Location  |
|----------------------------------------|-----------|
| 1                                      | Room no 3 |

• Number of classrooms with Wi-Fi/LAN facilities

| Number of Classrooms with Wi-Fi/LAN<br>facilities | Location  |
|---------------------------------------------------|-----------|
| 1                                                 | Room no 3 |
| 1                                                 | Room no 4 |