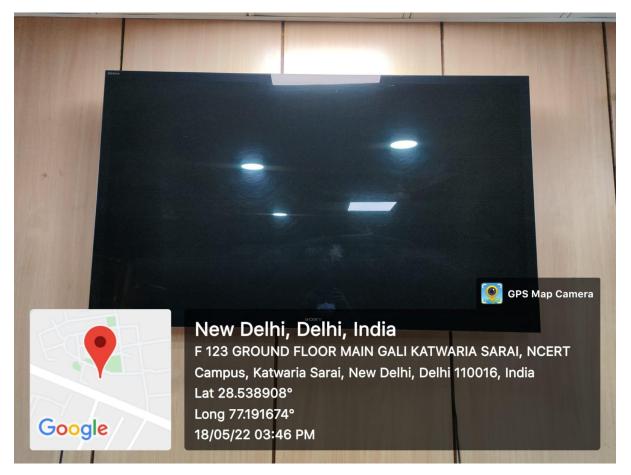

#### Room No 212 ICT Facility

## New Delhi, Delhi, India

INF NET

.

Google

F 123 GROUND FLOOR MAIN GALI KATWARIA SARAI, NCERT Campus, Katwaria Sarai, New Delhi, Delhi 110016, India Lat 28.538908° Long 77.191672° 18/05/22 03:46 PM

•

GPS Map Camera