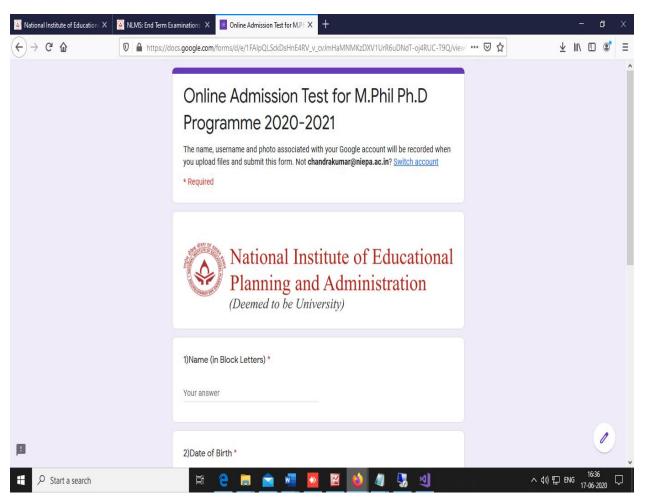

## Step3: Start Filling the Online Application Form

| S National Institute of Education X NLMS: End Term Examinations X | Online Admission Test for M.PH X                                                                                |                    | - 8         | × |
|-------------------------------------------------------------------|-----------------------------------------------------------------------------------------------------------------|--------------------|-------------|---|
| ← → C'                                                            | fforms/d/e/1FAIpQLSckDsHnE4RV_v_cvJmHaMNMKzDXV1UrR6uDNdT-oj                                                     | 4RUC- 70% ···· 🗵 🏠 | ⊻ ∥\ 🗉 🔹    | ≡ |
|                                                                   | National Institute of Educational<br>Planning and Administration<br>(Deemed to be University)                   |                    |             | ^ |
|                                                                   | Your answer<br>2)Date of Birth *<br>MM DD VYYY                                                                  |                    |             |   |
|                                                                   | _ / _ / 2020<br>3)Phone No/Mobile No *<br>Your answer                                                           |                    |             |   |
| р                                                                 | Guestion:COVID-19 Pandemic Impact on Education *   Add file  Submit  New submit passwords through dospie Farms. |                    |             |   |
| Start a search                                                    |                                                                                                                 | <> へ d> 記          | ⊒ ENG 16:37 | 7 |

Step 5: Enter the Full Name, Date of Birth, Mobile Number as mentioned in the Scanned Application Form

**Step 6: Attempt the Question** 

Step 7: Scan the Answer Script using any scanning mechanisms and convert it into PDF